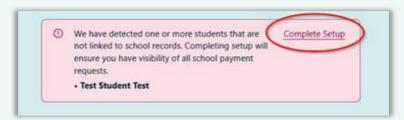

Choose complete setup (if needed) to access your personalised account.

The **myKindo** App is also available to download for both android and iPhone. (Please create your account online first.)