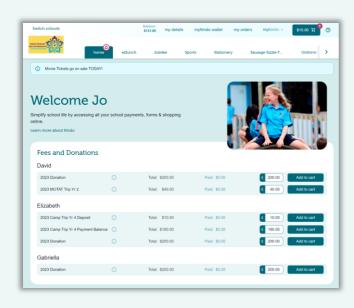

## We are now online with myKindo!

**Great news!** All school payments can now be made in one place with myKindo account.

You can choose to make a part payment or pay for the item in full.

You can order and pay for school items anywhere, anytime.

It's easy, convenient, and open 24/7, and you can order in advance!

Simply enter in the same email address your school has on file.

- New to myKindo? Use the QR Code below or go to <a href="https://shop.tgcl.co.nz">https://shop.tgcl.co.nz</a> to set up your myKindo account.
- Already have an ezlunch or myKindo account? Use the QR Code below or go to <a href="https://shop.tgcl.co.nz">https://shop.tgcl.co.nz</a>.
  Go to the 'my details' page to update your information and your child(ren)'s details.