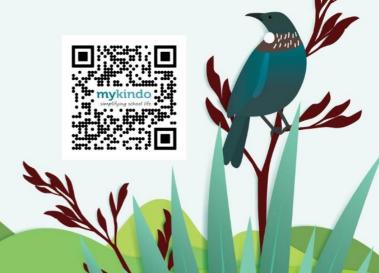

It's easy, convenient, and open 24/7, and you can order in advance!

Simply enter in the same email address your school has on file.

- New to myKindo? Use the QR Code below or go to <a href="https://shop.tgcl.co.nz">https://shop.tgcl.co.nz</a> to set up your myKindo account.
- Already have an ezlunch or myKindo account? Use the QR Code below or go to <a href="https://shop.tgcl.co.nz">https://shop.tgcl.co.nz</a>.
  Go to the 'my details' page to update your information and your child(ren)'s details.